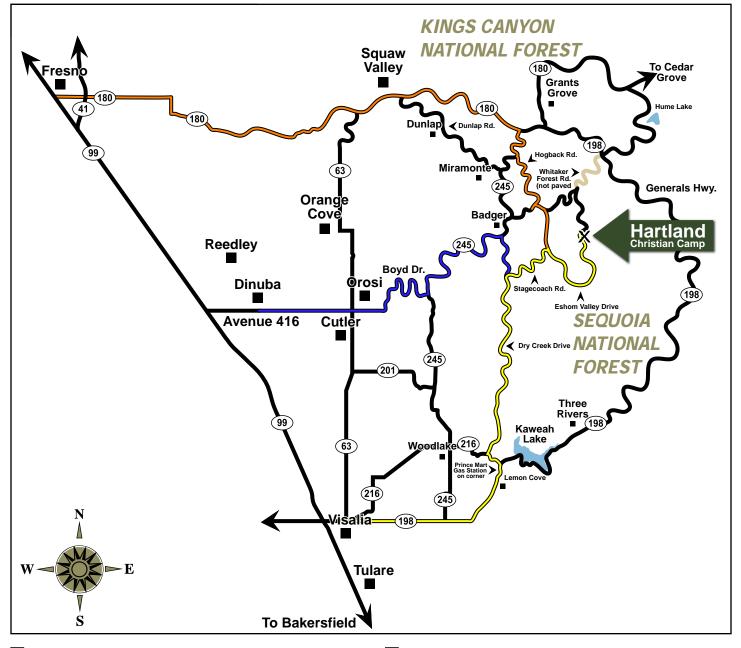

E How To Get Here

Phone: 559-337-2349 • Email: info@hartlandcamp.com • Online: www.hartlandcamp.com

# 57611 Eshom Valley Drive, Badger, CA 93603

#### FROM VISALIA (recommended route):

| O Go east on Hwy 198 to Lemon Cove                       | 19.0 miles  |
|----------------------------------------------------------|-------------|
| *DO NOT TURN AT LOVERS LANE, 216 EXIT                    |             |
| PROCEED TO TOWN OF LEMON COVE                            |             |
| Turn left at Hwy 216 (Prince Mart gas station on corner) | ) 0.5 miles |
| Turn right on Dry Creek Road (J21)                       | 16.0 miles  |
| Turn right at the "Y" onto Stagecoach Rd                 | 2.4 miles   |

Turn right at the "Y" onto Stagecoach Rd
 2.4 miles
 Turn right onto Eshom Valley Drive
 7.0 miles

Note: this is the only recommended route for buses (40ft. and under recommended)

## FROM FRESNO:

- O Go east on Hwy 180 (E. Kings Canyon Rd) to Hwy 245
- 2 Turn right (south) on Hwy 245
- Turn left on Hogback Road
  4.6 miles
- S Turn left onto Whitaker Forest Rd 0.4 miles
- Image: Turn right on Eshom Valley Drive10.2 miles

## FROM REEDLEY/DINUBA:

| Go east on Mt View Avenue (El Monte Ave)               | 3.5 miles  |
|--------------------------------------------------------|------------|
| 2 Mt View becomes Boyd Drive                           |            |
| 6 Follow Boyd Drive until it ends at Hwy. 245          | 6.5 miles  |
| Turn left on Hwy 245                                   | 10.8 miles |
| • At the Mt. House, turn right onto Dry Creek Rd (J21) | 1.0 miles  |
| Turn left onto Stagecoach Rd                           | 2.4 miles  |
| Stagecoach will end at Eshom Valley Drive              |            |
| 3 Turn right onto Eshom Valley Drive (Mt. Rd. 469)     | 7.0 miles  |
|                                                        |            |

### WARNING

4.0 miles

- GPS navigation devices do <u>not</u> work in our area. Please do not rely on your GPS to get you to Hartland.
- Google, Yahoo and other online maps are not reliable for our area.